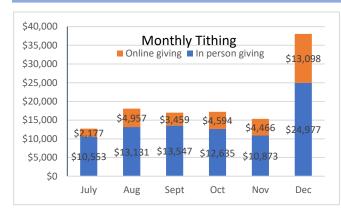

Children are dismissed for Children's Church

Message...... Will Hobbs

James 1:1-18

| 12/22   | 22 12/29 1/5 |         | 1/12       |
|---------|--------------|---------|------------|
| \$3,377 | \$22,864.54  | \$1,943 | \$3,113.65 |

Monthly budget \$17, 806

QR code for online giving